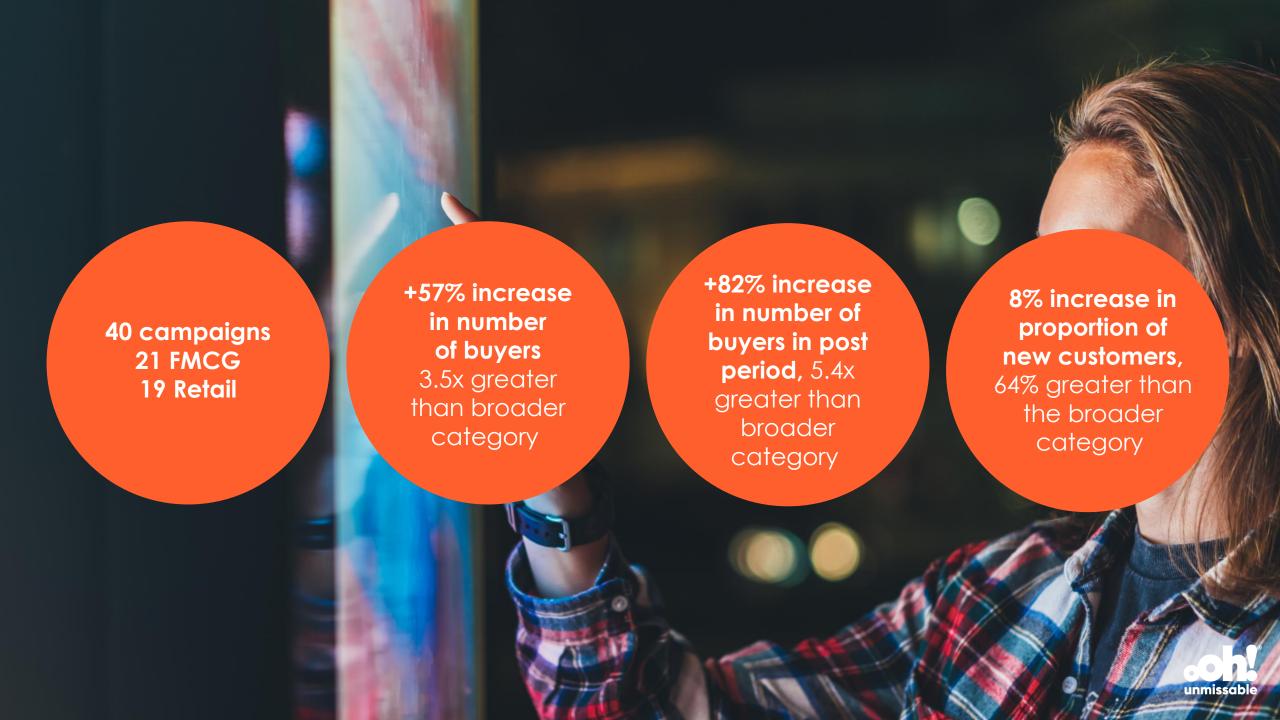

## Retail

Brands that used full motion capability

187% increase of buyers

5X the number of new customers