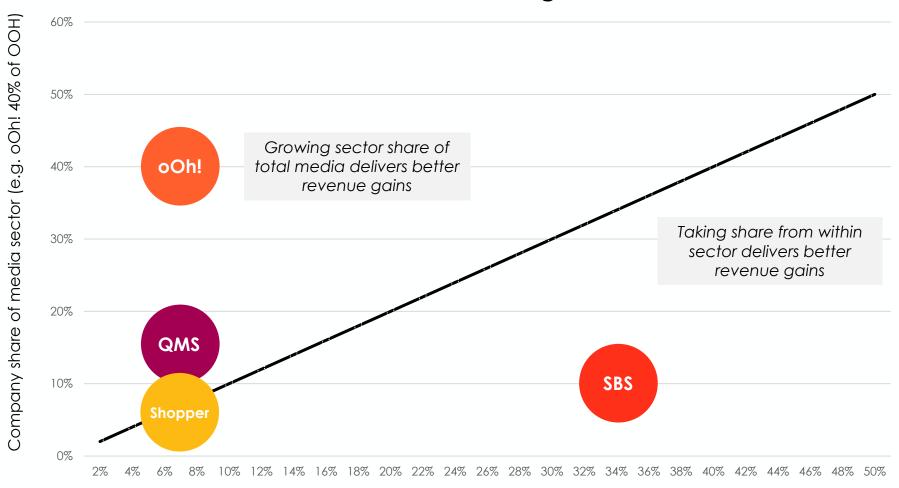

### Incentive to take sector vs grow sector share

Sector share of total Media e.g. OOH 6.5% of Media

BY APPOINTMENT TO HER MAJESTY THE QUEEN OF DENMARK