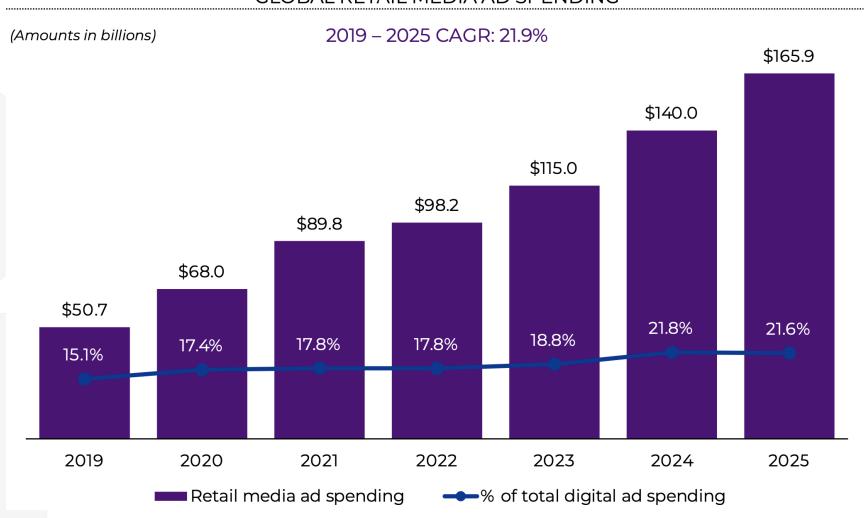

# RETAIL MEDIA WILL MAKE UP ONE-FIFTH OF WORLDWIDE DIGITAL AD SPEND IN 2024

# Explosive Growth In Retail Media